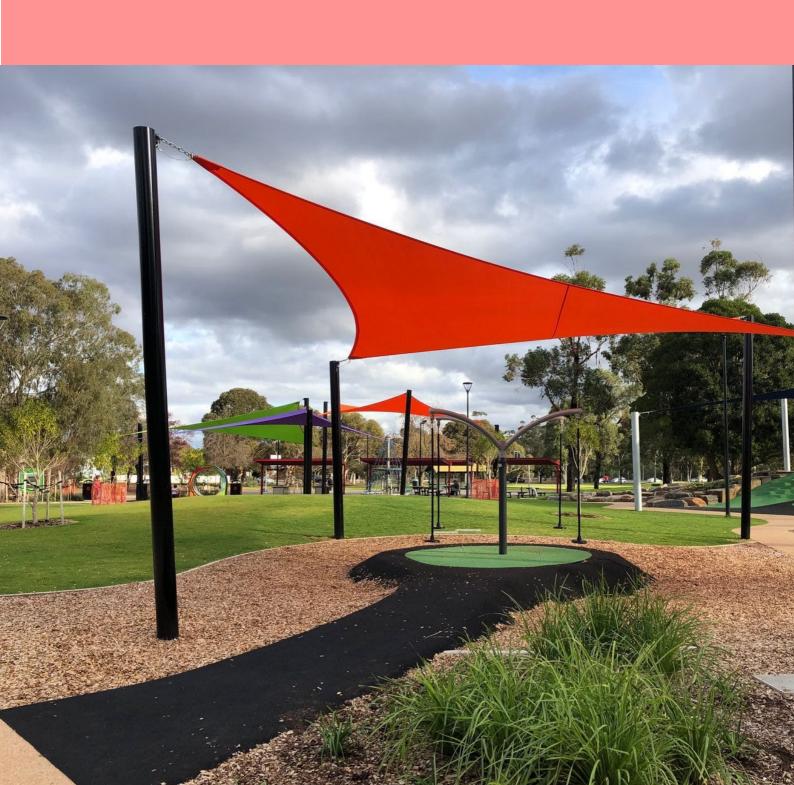

Fremont Park is Council's premier regional park featuring the City's most beautiful recreation and leisure activities. The 15-hectare park features a large lake with fountain, small waterfall and natural creek, extensive green areas, two playgrounds, exercise equipment and a rotunda for events. The park is also a popular location for large community and civic events.

#### Features include:

- Playground
- Public toilets
- Onsite parking
- BBQ and shelter seating
- Exercise equipment
- Extensive grass play areas
- Rotunda
- Lake
- Walking and running trails
- Dog park