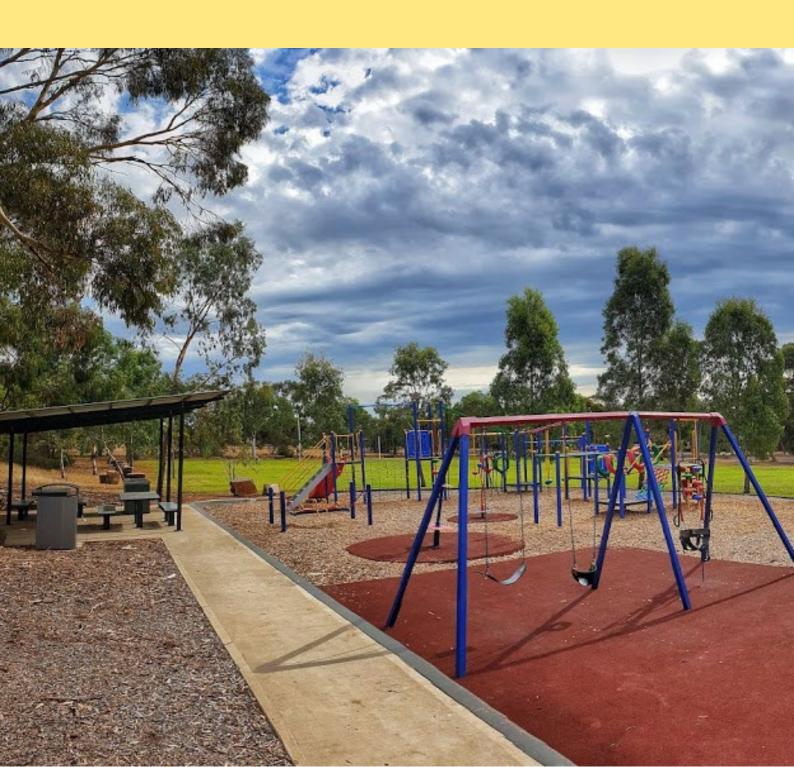

Fremont Park is Council's premier regional park featuring the City's most beautiful recreation and leisure activities. The 15-hectare park features a large lake with fountain, small waterfall and natural creek, extensive green areas, two playgrounds, exercise equipment and a rotunda for events. The park is also a popular location for large community and civic events.

#### Features include:

- Playground
- Public toilets
- Onsite parking
- BBQ and shelter seating
- Exercise equipment
- Extensive grass play areas
- Rotunda
- Lake
- Walking and running trails
- Dog park