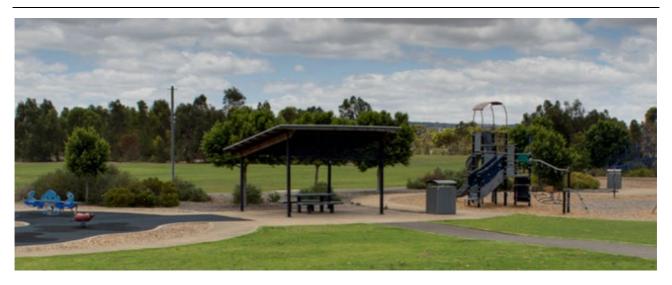

Fremont Park is Council's premier regional park featuring the City's most beautiful recreation and leisure activities. The 15-hectare park features a large lake with fountain, small waterfall and natural creek, extensive green areas, two playgrounds, exercise equipment and a rotunda for events. The park is also a popular location for large community and civic events.

#### Features include:

- Playground
- Public toilets
- Onsite parking
- BBQ and shelter seating
- Exercise equipment
- Extensive grass play areas
- Rotunda
- Lake
- Walking and running trails
- Dog park