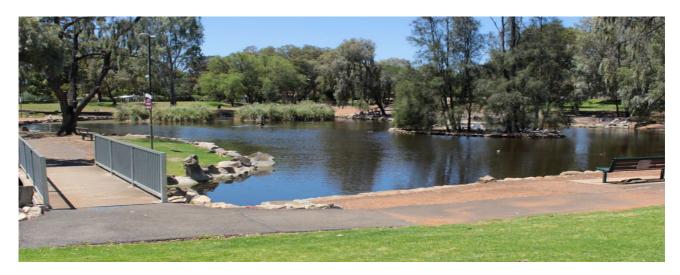

## Stebonheath Park

Stebonheath Park is home to one of Council's largest wetlands, boasting 3.6 hectares of wetland, boardwalks, and bridges to provide the best views of the park and northern Mount Lofty Ranges.

Stebonheath Park has three distinct playgrounds suitable for toddlers, young children and older more adventurous children with BMX bike ramps and dirt track.

A feature within Stebonheath park is the Stolen Generations Memorial and Healing Garden. This is a place of remembrance, reflection and respect towards Aboriginal people and their families and communities. Artwork completed by the Circle of Hope and other members of the stolen generations can be seen in the garden. It serves as an educational resource, fostering cross-cultural respect and understanding in South Australia.