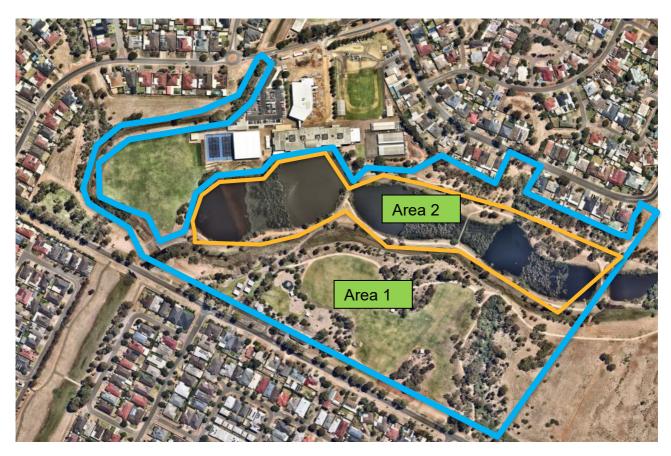

## Stebonheath Park

Stebonheath Park is home to one of Council's largest wetlands, boasting 3.6 hectares of wetland, boardwalks, and bridges to provide the best views of the park and northern Mount Lofty Ranges.

Stebonheath Park has three distinct playgrounds suitable for toddlers, young children and older more adventurous children with BMX bike ramps and dirt track.

A feature within Stebonheath park is the Stolen Generations Memorial and Healing Garden. This is a place of remembrance, reflection and respect towards Aboriginal people and their families and communities. Artwork completed by the Circle of Hope and other members of the stolen generations can be seen in the garden. It serves as an educational resource, fostering cross-cultural respect and understanding in South Australia.

## **Stebonheath Park Map**

100 Davoren Road, Andrews Farm 5114 Address:

Area 1: Stebonheath Park - Parks and Reserve area Area 2: Stebonheath Park – Wetlands CLMP No. 4

District parks and reserves are characterised by their size and diversity and primarily attract visitors from within the Playford Council area but also from neighbouring areas.