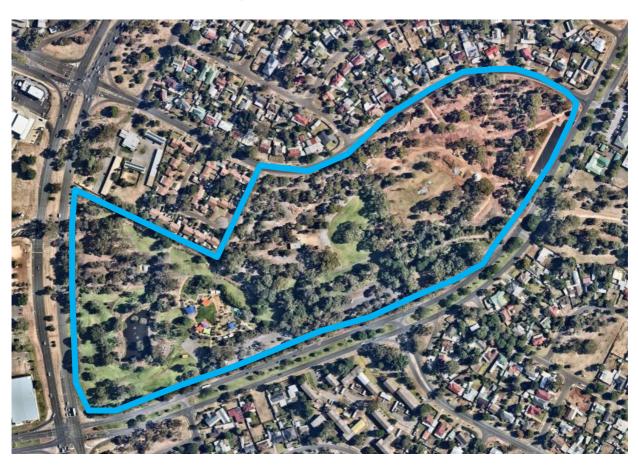

city of Fremont, California USA. Some of the oldest trees in the park come from seeds given to Elizabeth Council from the civic leaders of Fremont.

Fremont Park is Council's premier regional park featuring the City's most beautiful recreation and leisure activities. The 15-hectare park features a large lake with fountain, small waterfall and natural creek, extensive green areas, two playgrounds, exercise equipment and a rotunda for events. The park is also a popular location for large community and civic events.

#### Features include:

- Playground
- Public toilets
- Onsite parking
- BBQ and shelter seating
- Exercise equipment
- Extensive grass play areas
- Rotunda
- Lake
- Walking and running trails
- Dog park



## **Fremont Park Map**

Address: 15 Yorktown Road, Elizabeth Park 5113



## **Gapper Park**



An English migrant of the 1950s, Jo Gapper OAM was the first elected Mayor of Munno Para Council. After becoming widowed in 1974, Mrs Gapper threw herself into a life of community service, including spending 15 years on Council, with ten as Mayor. She cofounded the Greening of Munno Para Group (now Playford Greening and Landcare Group) and participated in the development of the Munno Para Shopping Centre. Mrs Gapper received the Order of Australia Medal in 1987.

Jo Gapper Activity Park is one of the jewels in the crown of Playford's Parks, Reserves and Playgrounds. Fitting neatly into all three categories, the park features a children's playground, sporting facilities, including football oval, basketball and tennis courts, walking trail and lookout, extensive natur