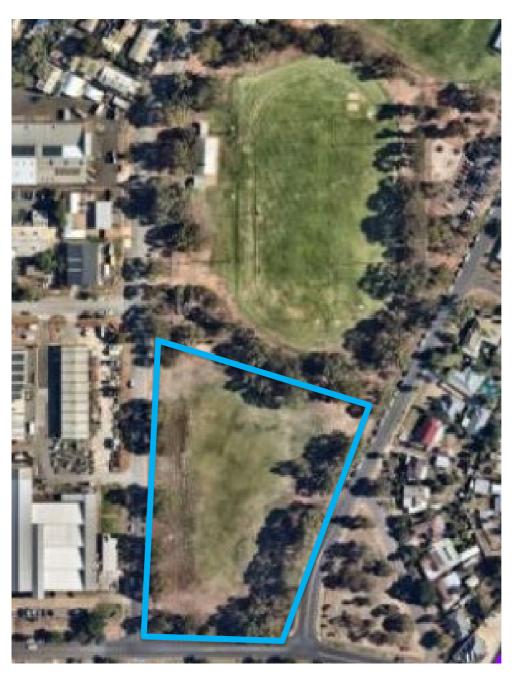

mmunity Land Register available on the City of Playford website.



## **Mofflin Park**



Mofflin Park which is nestled in the City's health precinct adjacent to the Lyell McEwin Hospital, is one of Playford's newest parks. The reserve is designed to encourage physical activity, as well as rest and recuperation to complement growing health services nearby.

This park is currently under construction and is anticipated to be completed approximately by the beginning of 2024.

#### Features include:

- Playspace with ninja course
- All abilities play equipment
- Fitness node
- Basketball hoop
- Therapeutic garden and landscaping
- Public toilets
- Lighting
- On street car parking
- Walking and running loop



## **Mofflin Park Map**

Address: Part Lot 1 Trimmer Road, ELIZABETH SOUTH SA 5112







Neighbourhood parks and reserves generally provides recreational area which meets the needs of local communities.

The parks and reserves within this hierarchy provide a focus on children playspaces which may include open irrigated grassed areas, play equipment, shade trees, seating and pedestrian/cycle paths. There also might be a link between these parks and reserves to school and community facilities.

Facilities and amenities within Neighbourhood Parks may include:

- Irrigated grassed areas
- Playgrounds
- Signage
- Shade trees and landscaping
- Shelters, seating and BBQ's
- Pedestrian and cycle paths
- Other recreational structures (i.e. basketball, tennis courts)

### Purpose for Which the Land is Held

The purpose for which the land is held to:

- Provide open space for the u