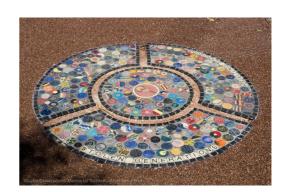

Stebonheath Park has three distinct playgrounds suitable for toddlers, young children and older more adventurous children with BMX bike ramps and dirt track.

A feature within Stebonheath park is the Stolen Generations Memorial and Healing Garden. This is a place of remembrance, reflection and respect towards Aboriginal people and their families and communities. Artwork completed by the Circle of Hope and other members of the stolen generations can be seen in the garden. It serves as an educational resource, fostering cross-cultural respect and understanding in South Australia.

#### Features include:

- Wetlands
- Playgrounds
- Stolen Generations Memorial Gardens
- Smith Creek Trail
- Dog park
- Dirt bike track
- Walking trails
- Public toilets
- BBQ and seating
- Off-Street Car Parking
- Pedestrian and cycling trail
- Nature reserve
- Wetlands