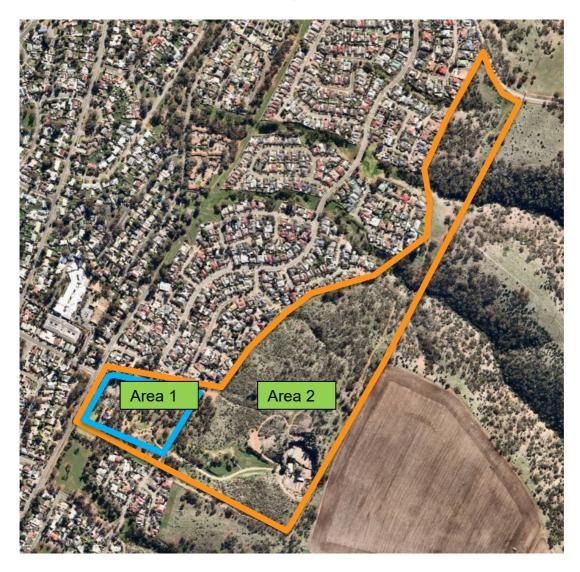

## Jo Gapper Park Map

Lot 502 Blackburn Road, Hillbank 5114 Address

Area 1: Jo Gapper Park - Parks and Reserve Area

Jo Gapper Park – Natural Area Bushland CLMP No. 8 Area 2: