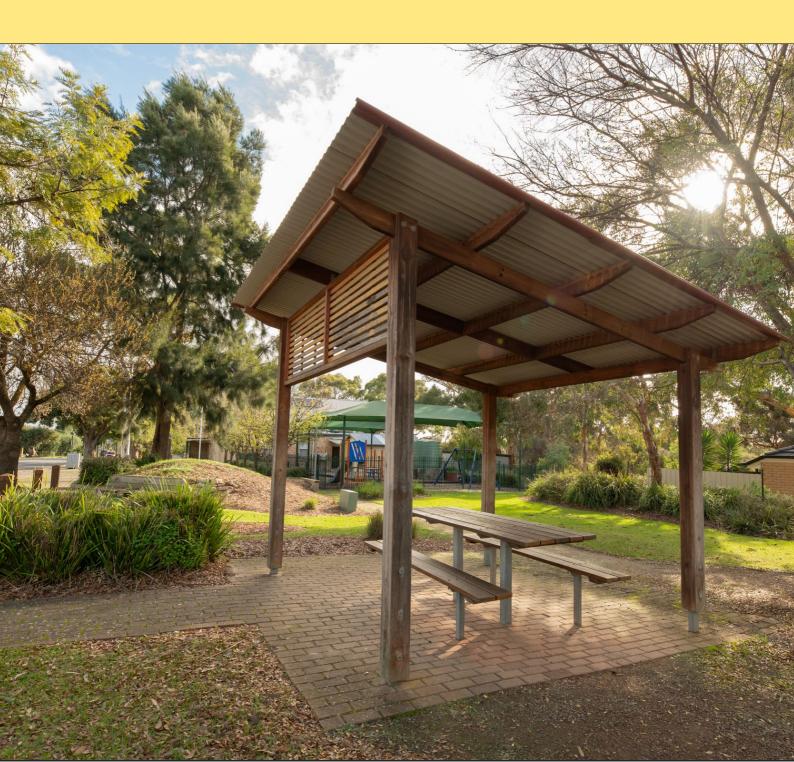

Some of the amenities might include play equipment, BBQ's, walking and cycle paths which provide linkage between open spaces or community facilities, exercise equipment, landscaping and grassed areas, seating and shelters.

Facilities and amenities within a Local Park may include:

- Irrigated and non-irrigated grass areas
- Playspaces in larger and well-located parks
- Signage
- Shade Trees and Landscaping
- Shelters and Seating
- Pedestrian Paths in larger and well-located parks