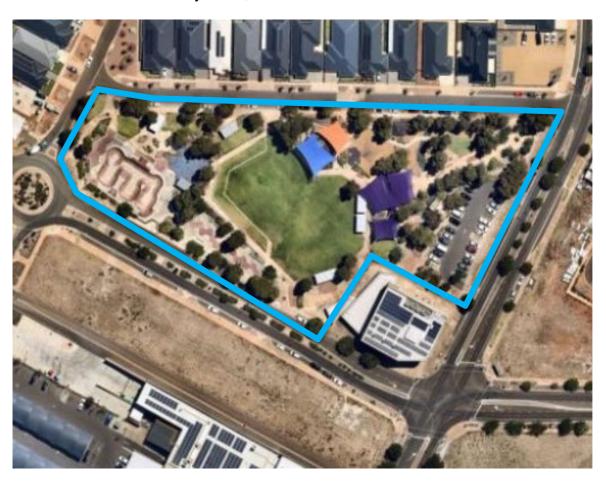

Alive Town Park was named after the 2003 State Government housing initiative to revitalise and develop housing within the Peachey Belt of Smithfield Plains and Davoren Park, and a new housing development within the Munno Para area.

The Town Park is a place the community can come together to enjoy the open grassed areas with picnic areas, playspaces which including water play area and basketball court. The skate park is popular with youth and skating events are regularly held at this location.

#### Features include:

- Grassed play area
- Landscaping
- Playground
- Skate park
- Basketball court
- Picnic area with shading and seating
- Water play area
- Public toilets
- Car parking
- Pedestrian and cycle paths



## **Playford Alive Town Map**

313 Peachey Road, Munno Para 5115 Address:





## Stebonheath Park



Stebonheath Park is home to one of Council's largest wetlands, boasting 3.6 hectares of wetland, boardwalks, and bridges to provide the best views of the park and northern Mount Lofty Ranges.

Stebonheath Park has three distinct playgrounds suitable for toddlers, young children and older more adventurous children with BMX bike ramps and dirt track.

A feature within Stebonheath park is the Stolen Generations Memorial and Healing Garden. This is a place of remembrance, reflection and respect towards Aboriginal people and their families and communities. Artwork completed by the Circle of Hope and other members of the stolen generations can be seen in the garden. It serves as an educational resource, fostering cross-cultural respect and understanding in South Austra