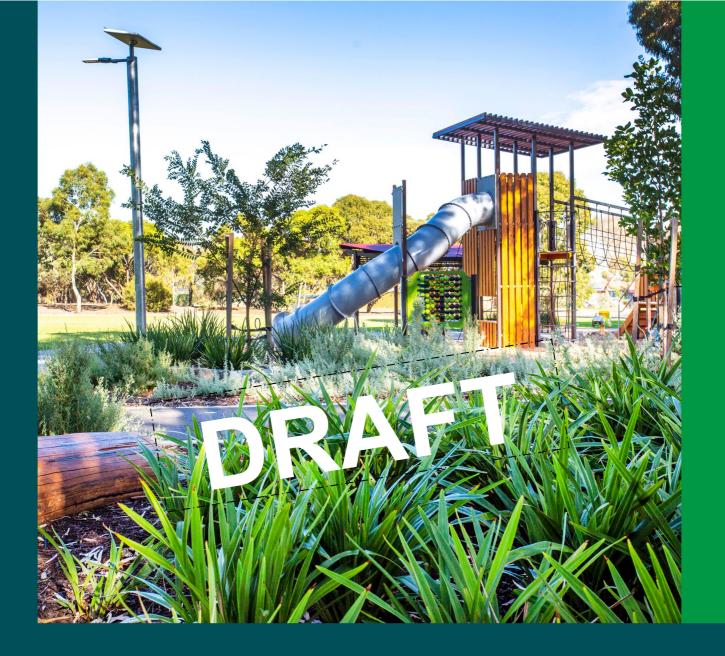

Fremont Park is Council's premier regional park featuring the City's most beautiful recreation and leisure activities. The 15-hectare park features a large lake with fountain, small waterfall and natural creek, extensive green areas, two playgrounds, exercise equipment and a rotunda for events. The park is also a popular location for large community and civic events.

#### Features include:

- Playground
- Public toilets
- Onsite parking
- BBQ and shelter seating
- Exercise equipment
- Extensive grass play areas
- Rotunda
- Lake
- Walking and running trails
- Dog park